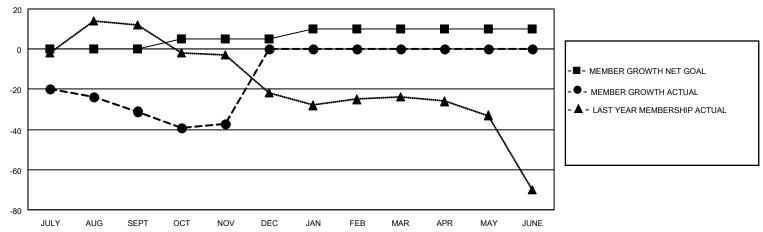

#### GOALS AND ACTUAL MEMBERS CUMULATIVE

| DROPPED CLUBS: 2        |         | 19 CLUBS OF 61 ADDED 1 OR<br>MORE NEW MEMBERS | GENDER DISTRIBUTION                 |                              |  |
|-------------------------|---------|-----------------------------------------------|-------------------------------------|------------------------------|--|
|                         |         | MORE NEW MEMBERS                              | MALE<br>FEMALE                      | 884 (64.71%)<br>482 (35.29%) |  |
| DROPPED MEMBERS         |         |                                               | NON BINARY PREFER NOT TO ANSWER     | 0 (0.00%)                    |  |
| DECEASED                | 12      |                                               | THE ERMOTTO ANOWER                  | 0 (0.0070)                   |  |
| CLUB CANCELLED<br>OTHER | 0<br>64 | CLICK HERE FOR CUMULATIVE MEMBERSHIP DATA     | TOTAL FAMILY UNIT MEMBERS 221       |                              |  |
| TOTAL                   | 76      |                                               | FAMILY MEMBERS PAYING HALF DUES 116 |                              |  |

## District 14 A

| Clubs RESULTS FOR 2022-2023 |   |   |   | Members RESULTS FOR 2022-2023 |   |    |    |
|-----------------------------|---|---|---|-------------------------------|---|----|----|
|                             |   |   |   |                               |   |    |    |
| JULY/AUG/SEPT               | 1 | 0 | 2 | JULY/AUG/SEPT                 | 0 | 26 | 45 |
| OCT/NOV/DEC                 | 1 | 0 | 0 | OCT/NOV/DEC                   | 5 | 25 | 31 |
| JAN/FEB/MAR                 | 1 | 0 | 0 | JAN/FEB/MAR                   | 5 | 0  | 0  |
| APR/MAY/JUNE                | 0 | 0 | 0 | APR/MAY/JUNE                  | 0 | 0  | 0  |