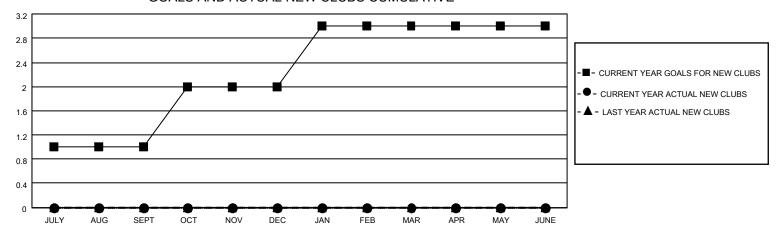

### GOALS AND ACTUAL NEW CLUBS CUMULATIVE

## District 14 A

| Clubs RESULTS FOR 2022-2023 |   |   |   | Members RESULTS FOR 2022-2023 |   |    |    |
|-----------------------------|---|---|---|-------------------------------|---|----|----|
|                             |   |   |   |                               |   |    |    |
| JULY/AUG/SEPT               | 1 | 0 | 2 | JULY/AUG/SEPT                 | 0 | 26 | 45 |
| OCT/NOV/DEC                 | 1 | 0 | 0 | OCT/NOV/DEC                   | 5 | 25 | 31 |
| JAN/FEB/MAR                 | 1 | 0 | 0 | JAN/FEB/MAR                   | 5 | 0  | 0  |
| APR/MAY/JUNE                | 0 | 0 | 0 | APR/MAY/JUNE                  | 0 | 0  | 0  |